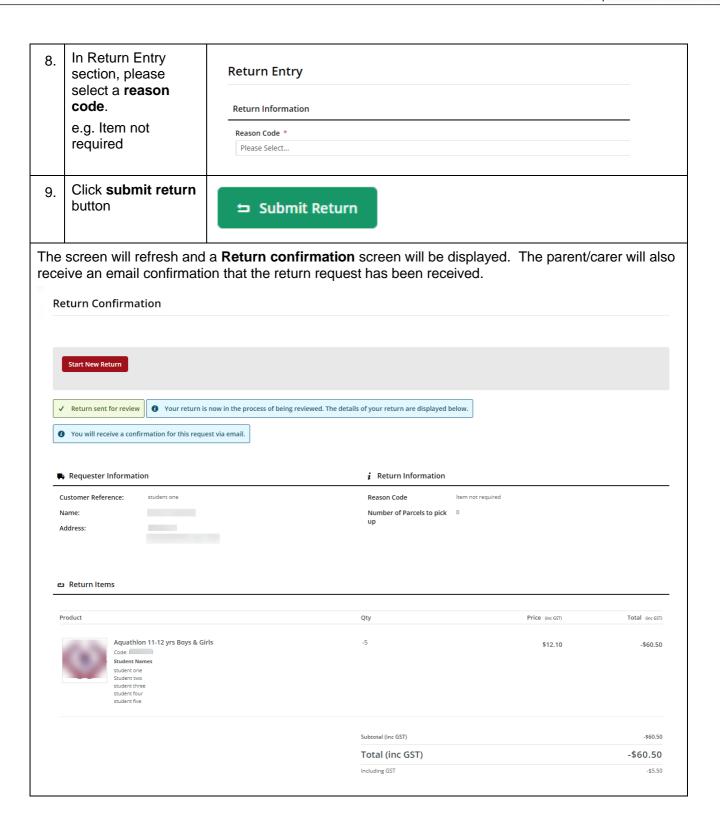

The only item that 5. should show is the State Championship Levy. Click return If the return items or request change to order button is greyed item. out, please refer to your RSS office quoting your order number. 0 The screen will update the order line items to be able to be returned: □ Return Selected Items ⇒ Return All Items Item Price Per Product Unit Total (inc) Line Qty (inc) \$12.10 Each Aquathlon 11-12 yrs Boys & Girls student one Highlands Christian College (10-12 years) Return 2 Student two Toowoomba Anglican School (13-19 years) Return 3 student three Brisbane School of Distance Education (Lockyer District) Return 4 student four Lockyer District State High School (10-12 years) Return 5 student five Texas State School (13-19 years) Return Either select the 6. Return check box for the relevant item to be OR returned or click return all items. Submit return Submit Return 7. screen appears. Ensure all details 1 Contact / Billing Address are correct in the contact/billing address section.