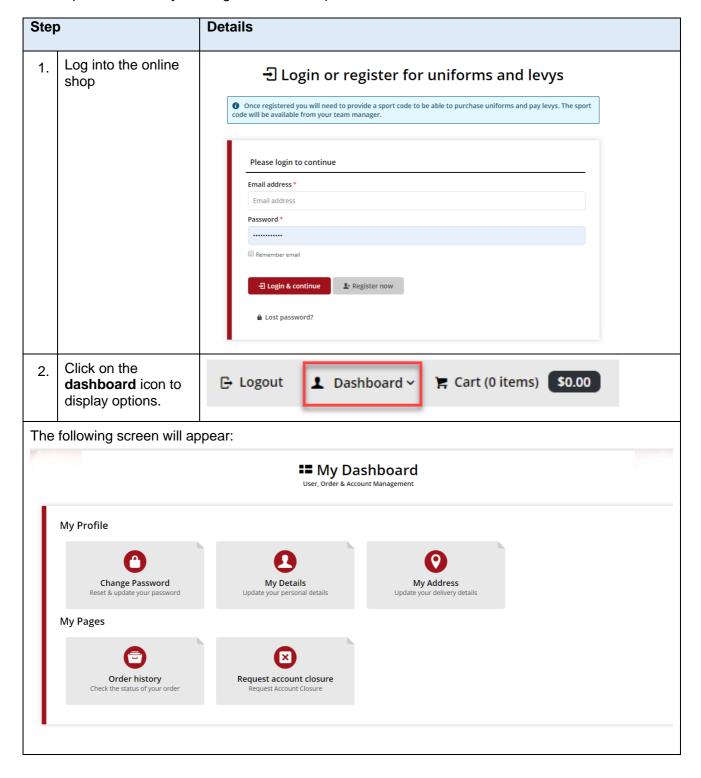

Click on Order 3. History icon. Order history Check the status of your order The following screen will appear: Order History Order Date (end) Your Reference Product Search Order Status Order Date (start) ALL 16/02/2020 17/03/2020 Invoice / Order Number Q Search **≔** Search Results 8 records (1 page) Order Date Status Your Ref Total (inc) 🖣 Options 101994843 04/03/2020 student one Find the order you 4. want to return. View Click on View button for that order. The order details will appear on screen: Order History Check the status of your order ⇒ Return Items or Request Change to Order Order: # 101994843 \$60.50 Complete 🎉 Order Details **Delivery Address** Entered By: