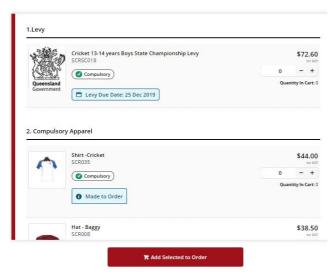

## Placing your order

You will be redirected to the product catalogue to place your order. The product catalogue outlines the State Championship levy that needs to be paid.

Select the levy and click add selected to order.

You will then be asked to add your child's details in **student information**. Enter their name and click confirm and **add to cart**. You will then be returned to the product catalogue.

Select your preferred **delivery method** based on the options available for your region, complete your **contact / billing address**, ensure the student details in **order information** and the