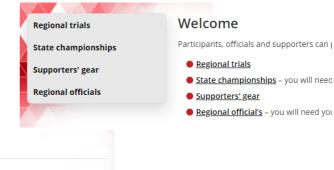

Click on **state championships** in the left navigation or the centre of your screen then register if this is the first time you have visited the online shop or login if you are a returning visitor.

State Championships