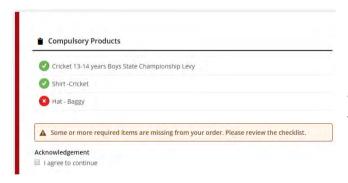

sport, age group and uniform items in order lines is correct.

If there are compulsory uniform items that have not been added to your cart, for example if your child already owns the compulsory hat, a warning will appear on screen. Simply click the agree button to acknowledge you do not need to purchase these items and continue.