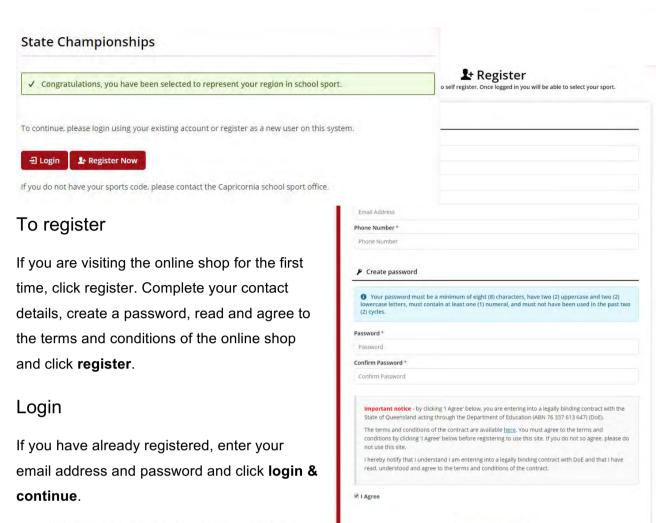

Click on **state championships** in the left navigation or the centre of your screen then register if this is the first time you have visited the online shop or login if you are a returning visitor.

∃ Login or Register for Uniforms and Levys