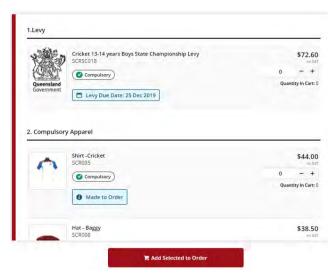

#### Placing your order

You will be redirected to the product catalogue to place your order. The product catalogue outlines any levies payable along with compulsory and optional uniform items.

Select the levy, compulsory uniform items and any optional items you wish to purchase and click **add selected to order**.