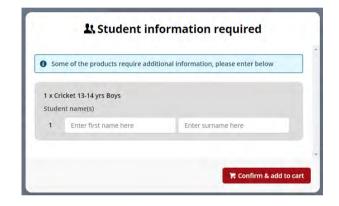

You will then be asked to add your child's details in **student information**. Enter their name and click confirm and **add to cart**. You will then be returned to the product catalogue.

Select your preferred **delivery method** based on the options available for your region, complete your **contact** / **billing address**, ensure the student details in **order information** and the