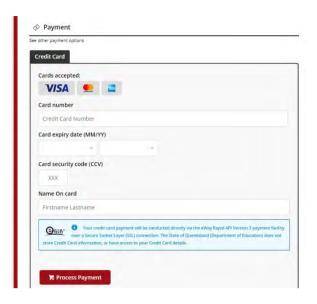

#### Payment information

Enter your credit card details and click **process** payment.