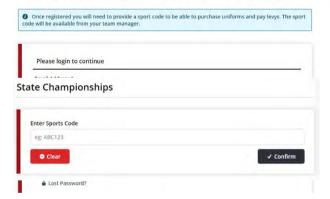

Once you have logged in, enter the sports code provided by your regional school sport office.

If you have not received your sports code, please contact the regional school sport office.