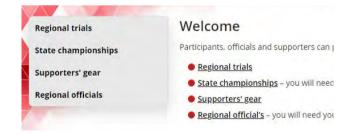

Click on **state championships** in the left navigation or the centre of your screen then register if this is the first time you have visited the online shop or login if you are a returning visitor.

∃ Login or Register for Uniforms and Levys