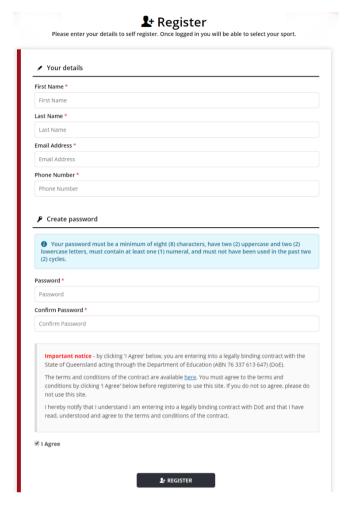

### To register

Complete your contact details, create a password, read and agree to the terms and conditions of the online shop and click register.