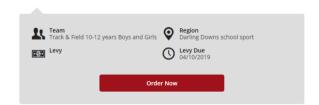

## Regional trials

Select the **sport** and **age group** your child will participate in and click **register** if you are visiting for the first time or **login** if you have already registered.

If you are already logged in, the confirmation section will show the option to **order now**.