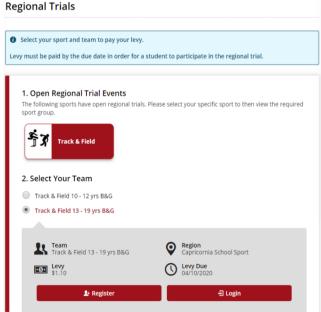

## Regional trials

Select the **sport** and **age group** your child will participate in and click **register** if you are visiting for the first time or **login** if you have already registered.

If you are already logged in, the confirmation section will show the option to **order now**.

Once in the online shop, click on **regional trials** in the left navigation or the centre of your screen.