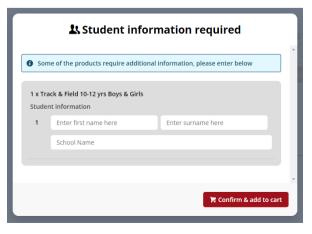

# Placing your order

Once you have logged in, click **add to cart** and you will be asked to enter your child's **student information** including name and school.

On the order confirmation page, complete your contact / billing address, ensure the student details in order information and the sport and age group in order lines is correct and enter a promotional code if applicable.