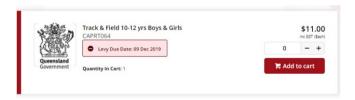

# Placing your order

Once you have logged in, click **add to cart** and you will be asked to enter your child's **student information** including name and school.

On the order confirmation page, complete your contact / billing address, ensure the student details in order information and the sport and age group in order lines is correct and enter a promotional code if applicable.