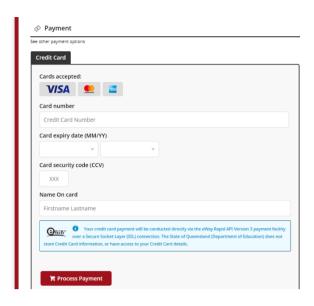

## Payment information

Enter your credit card details and click **process** payment.